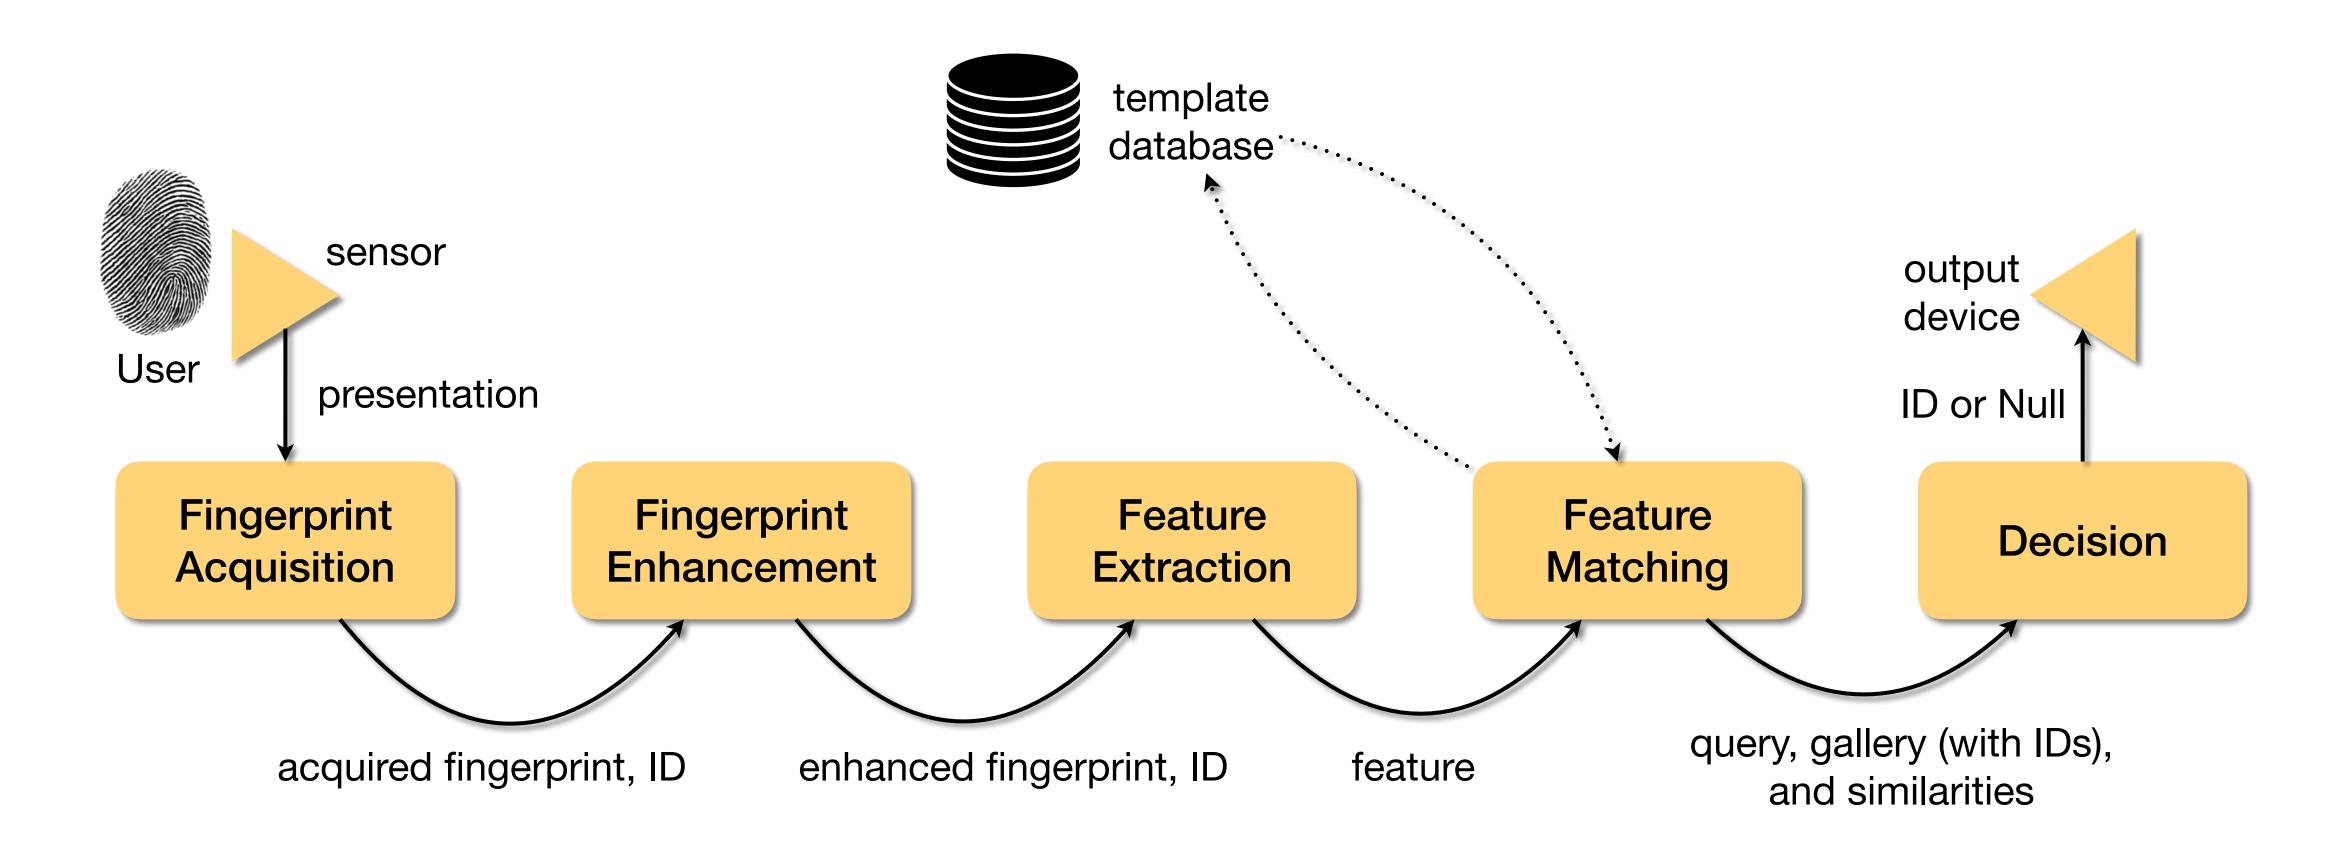

# Fingerprint Recognition IV

COMP 388-002/488-002 Biometrics

Daniel Moreira Fall 2024



## Today we will...

Collect fingerprints.

Inspect an implementation of fingerprint recognition.



## Today's Attendance

#### Please fill out the form

https://forms.gle/ontVMtx8MWXpcXRr9





### Data Collection Time





# Fingerprint Recognition





### Implementation

#### Please open

tinyurl.com/yz6c956e





### What's Next?

#### **Face Recognition**

We'll start discussing reasons to use faces for recognition, and how faces compare to fingerprints.

Fill out your *Today-I-missed* Statement Please visit https://sakai.luc.edu/x/HAZC1P.